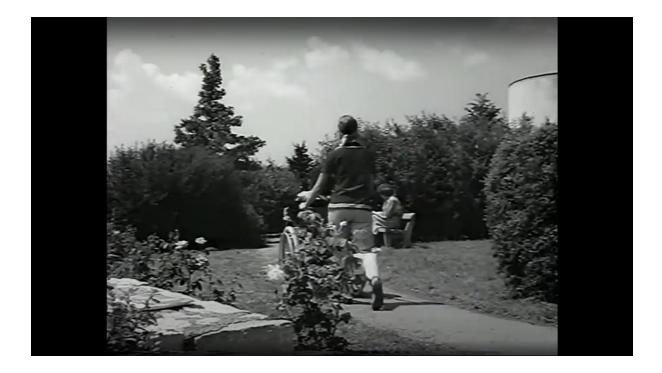

The car enters the hospital

The hospital is now partially obscured by the tree growth

Julia rides into the main hospital area but from the wrong direction

The main entrance to the hospital is to the left, Julia however rides in from the right

The main Hospital area from the direction of Julia's ride

Julia pushes the old lady in a wheelchair through the Hospital grounds

This is outside the Hospital grounds but is very close to the actual spot just over the wall