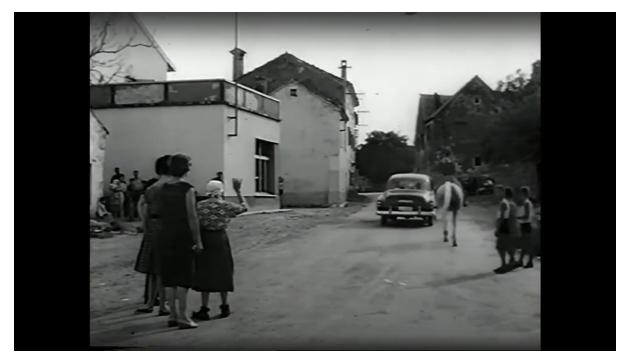

A distressed Julia follows the car taking the old lady to hospital

The building to the left has been extended halfway across the flat roof but the power cable pole is still there

The sign indicates we are finally in Sezana