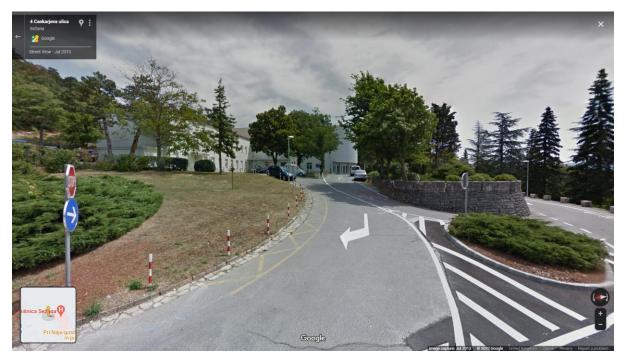

The main Hospital area from the direction of Julia's ride

Julia pushes the old lady in a wheelchair through the Hospital grounds

This is outside the Hospital grounds but is very close to the actual spot just over the wall