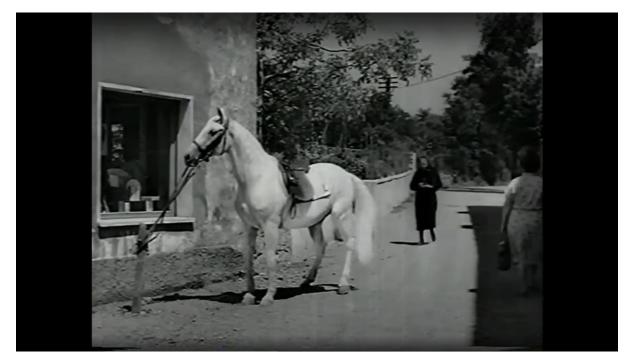

## Then and now

Ep 10: The Horse Cure

All now images are from Google maps

The old lady walks down the street towards the patiently waiting Boris

The old lady has changed gender but he is just about in the same position