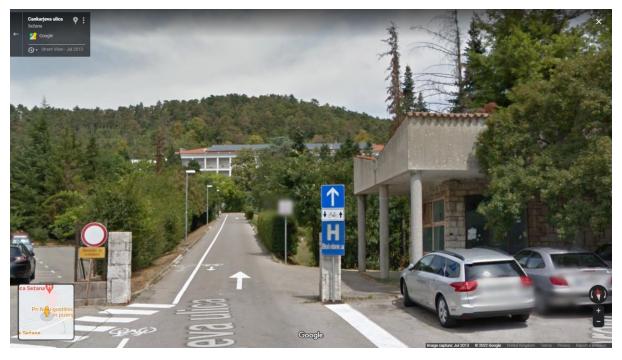

The car enters the hospital

The hospital is now partially obscured by the tree growth

Julia rides into the main hospital area but from the wrong direction

The main entrance to the hospital is to the left, Julia however rides in from the right