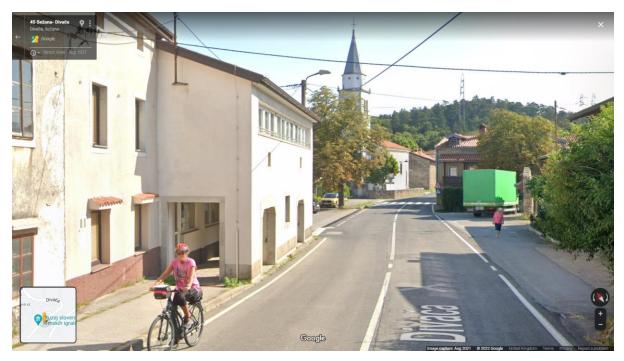

## Then and now

Ep 10: The Horse Cure

All now images are from Google maps

The old lady walks down the street towards the patiently waiting Boris

The old lady has changed gender but he is just about in the same position