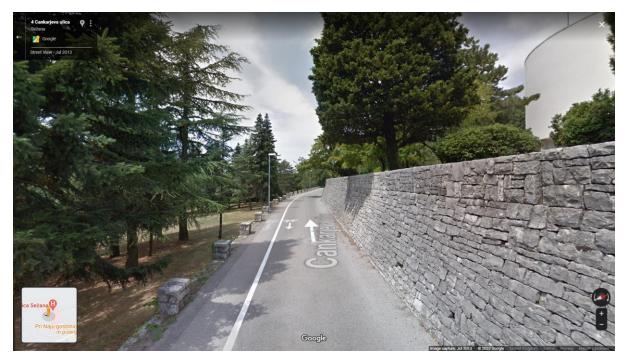

The main Hospital area from the direction of Julia's ride

Julia pushes the old lady in a wheelchair through the Hospital grounds

This is outside the Hospital grounds but is very close to the actual spot just over the wall