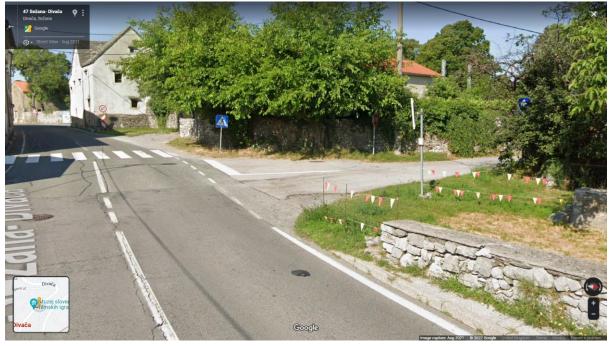

The wall on the right is now overgrown and the house behind Julia has been extended towards the road and now has a balcony

The old lady lies in the road apparently dead

Nothing has changed in 60 years apart from some traffic signs and road markings