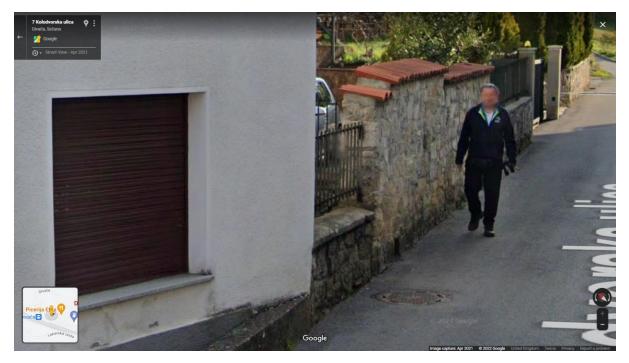

## Then and now

Ep 10: The Horse Cure

All now images are from Google maps

The old lady walks down the street towards the patiently waiting Boris

The old lady has changed gender but he is just about in the same position