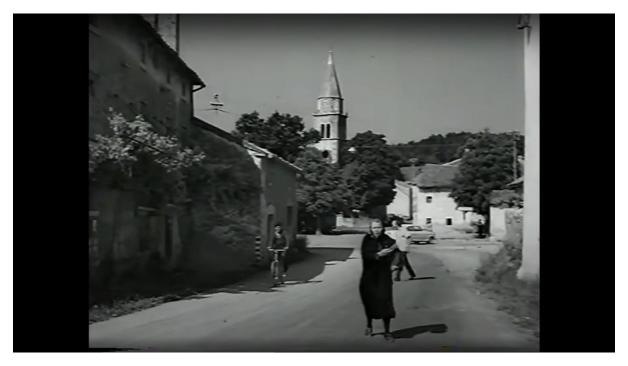

## Then and now

Ep 10: The Horse Cure

All now images are from Google maps

The old lady walks down the street towards the patiently waiting Boris

The old lady has changed gender but he is just about in the same position