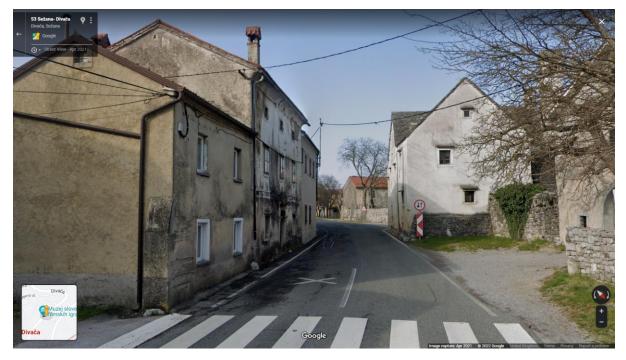

## Still in Divaca

The old lady walks up the street away from the church

This time, the cyclist has changed gender and the building behind her has been altered to include a walkway

Julia rides back to the stud farm towards the old lady