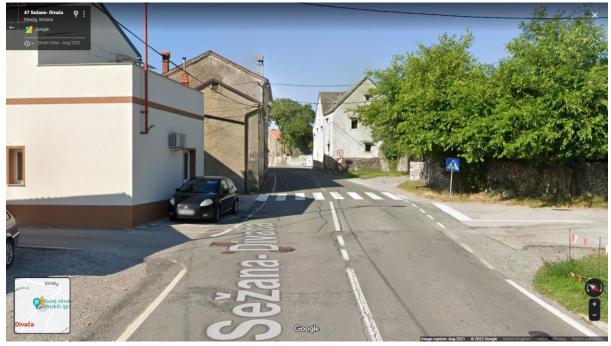

A distressed Julia follows the car taking the old lady to hospital

The building to the left has been extended halfway across the flat roof but the power cable pole is still there

The sign indicates we are finally in Sezana