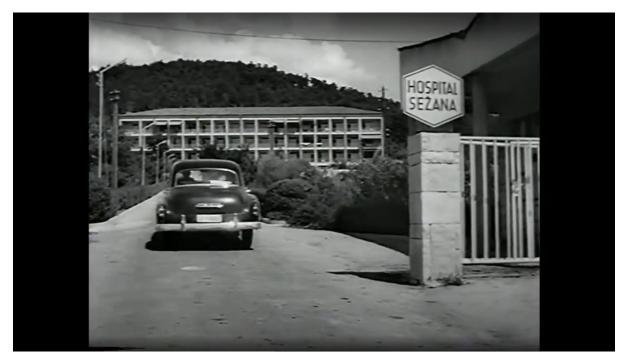

A distressed Julia follows the car taking the old lady to hospital

The building to the left has been extended halfway across the flat roof but the power cable pole is still there

The sign indicates we are finally in Sezana

The car enters the hospital

The hospital is now partially obscured by the tree growth

Julia rides into the main hospital area but from the wrong direction

The main entrance to the hospital is to the left, Julia however rides in from the right