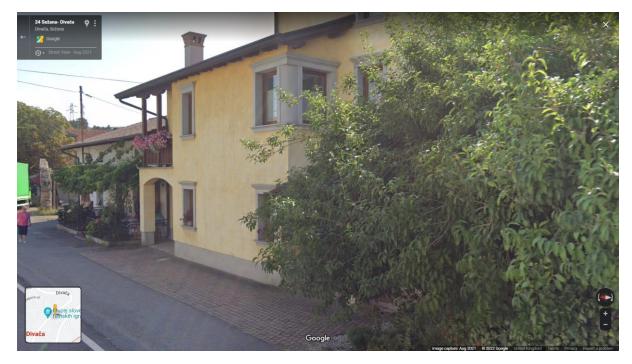

A new fence and a gate but the low wall to the neighbouring property is still there

Julia manages to control Boris after the old lady was spooked by the car and in turn spooked Boris

I wonder if the girl watching from the window still lives in the same house