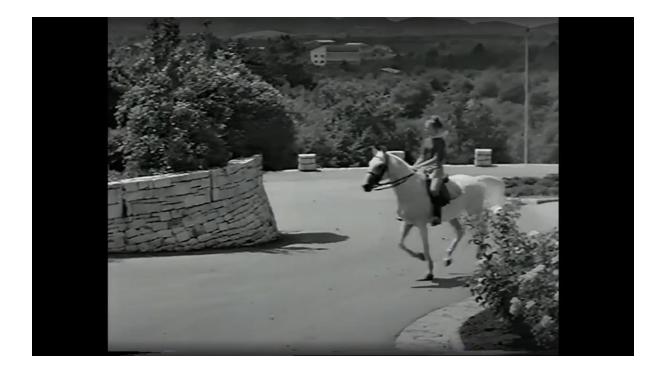

The car enters the hospital

The hospital is now partially obscured by the tree growth

Julia rides into the main hospital area but from the wrong direction

The main entrance to the hospital is to the left, Julia however rides in from the right

The main Hospital area from the direction of Julia's ride

Julia pushes the old lady in a wheelchair through the Hospital grounds

This is outside the Hospital grounds but is very close to the actual spot just over the wall