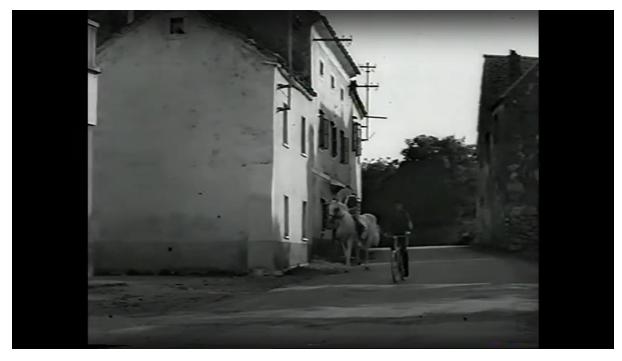

## Still in Divaca

The old lady walks up the street away from the church

This time, the cyclist has changed gender and the building behind her has been altered to include a walkway

Julia rides back to the stud farm towards the old lady