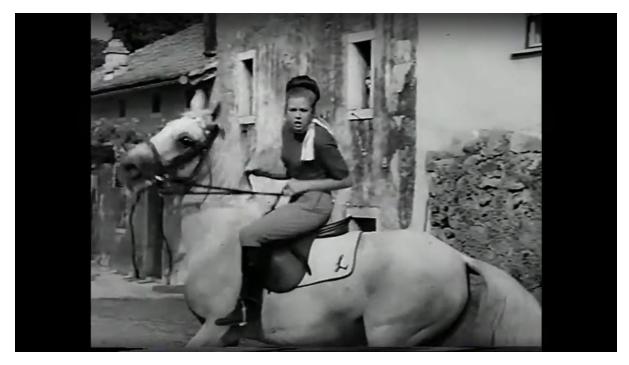

A new fence and a gate but the low wall to the neighbouring property is still there

Julia manages to control Boris after the old lady was spooked by the car and in turn spooked Boris

I wonder if the girl watching from the window still lives in the same house