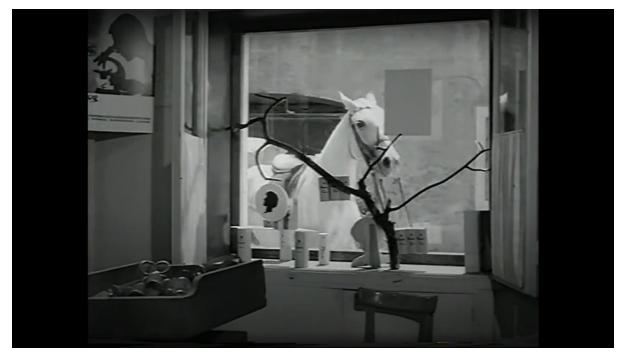

Boris is seen from inside the salon where Julia is getting her hair permed

Note the archway behind him.

This is from outside the salon window, the arch is still there but has now been bricked up.

The salon is still a hairdressing salon and is in Divaca which is about 6 Km from Sezana where the scene is set.