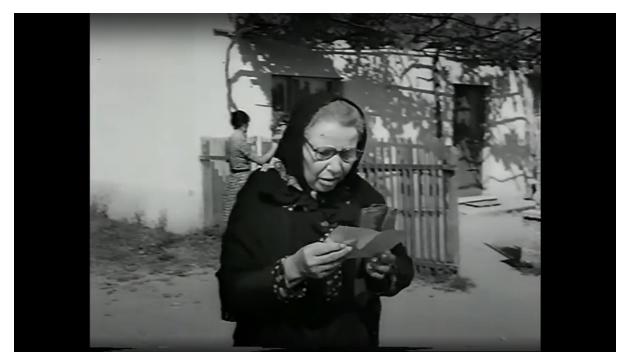

These buildings haven't changed at all

Note the buttress on the house nearest the camera by the crossing

The old lady is distracted reading the note she has just received from the benefits office And the ladies talking over the fence behind her