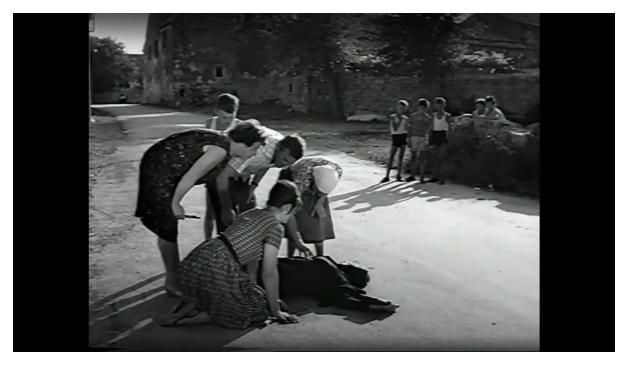

The wall on the right is now overgrown and the house behind Julia has been extended towards the road and now has a balcony

The old lady lies in the road apparently dead

Nothing has changed in 60 years apart from some traffic signs and road markings