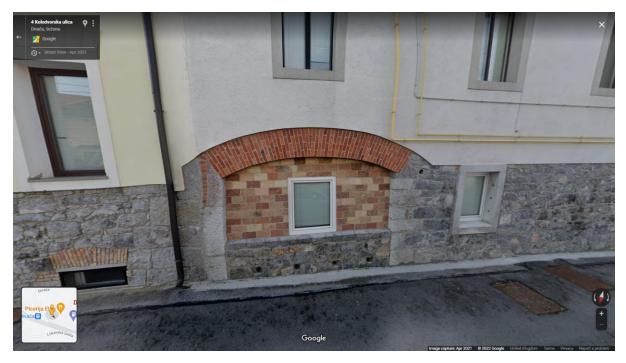

Boris is seen from inside the salon where Julia is getting her hair permed

Note the archway behind him.

This is from outside the salon window, the arch is still there but has now been bricked up.

The salon is still a hairdressing salon and is in Divaca which is about 6 Km from Sezana where the scene is set.