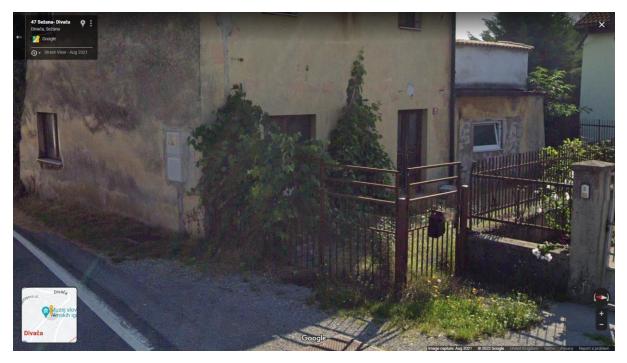

These buildings haven't changed at all

Note the buttress on the house nearest the camera by the crossing

The old lady is distracted reading the note she has just received from the benefits office And the ladies talking over the fence behind her